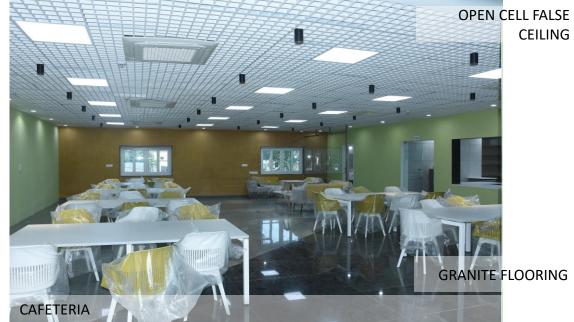

#### IDBI ZONAL OFFICE

BLOCK 2, 8<sup>TH</sup> & 9<sup>TH</sup> FLOOR, A & B WING, EAST KIDWAI NAGAR, NEW DELHI

Area- 8000 sqm (approx)

Cost Estimate- 37.05 cr

Time Period – 6 months

PVD

- Sh. Vijay Prakash Rao, Senior Architect (CVP/PRND) 9711400983
- Sh. Dhanabalan Chandran, Architect 9650991386
- Smt. Swati Talwar, Asst. Architect
- Smt. Lipika Ghosh, Asst. AD
- Smt. Madhu Monga, Asst. AD
- Smt. Poonam Wadhwa, Technical Officer