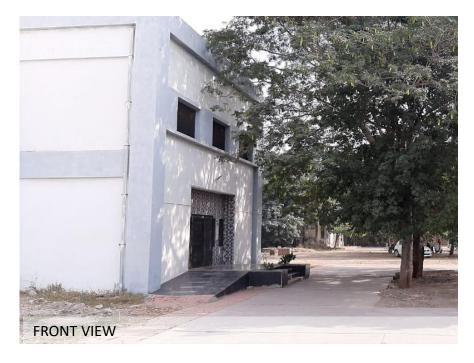

# WHO-INTERIM OFFICE

ITRA CAMPUS, JAMNAGAR, GUJARAT

Area- 12500 sqm (approx)

Cost Estimate- 13.5 cr

Time Period – 4 months

**GRC JAALI** 

TEXTURE PAINT ON EXTERIOR

HPL ON PORCH