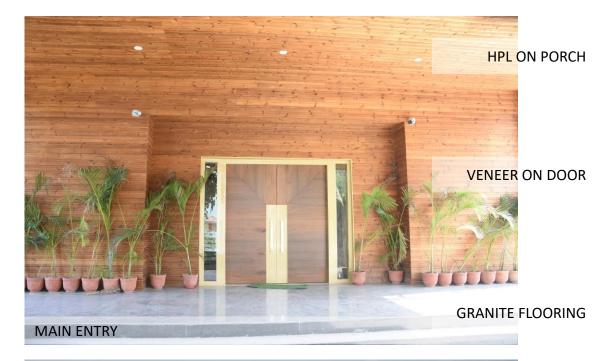

# WHO-INTERIM OFFICE

ITRA CAMPUS, JAMNAGAR, GUJARAT

Area- 12500 sqm (approx)

Cost Estimate- 13.5 cr

Time Period – 4 months

**GRC JAALI** 

TEXTURE PAINT ON EXTERIOR

HPL ON PORCH