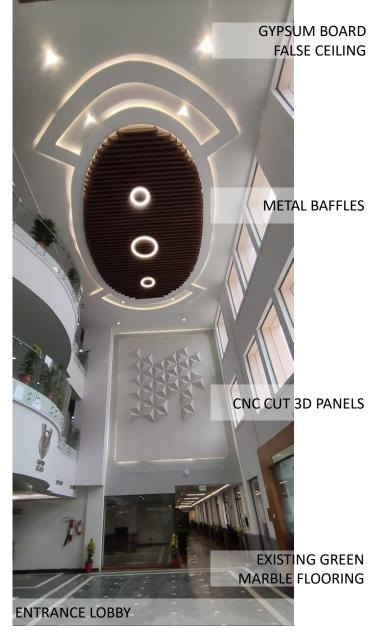

# INTERNATIONAL GUEST HOUSE

NASC COMPLEX, PUSA, NEW DELHI

Area- 7155 sqm (approx)

Cost Estimate- 5.5 cr

Time Period – 35 days

ENTRANCE LOBBY/RECEPTION

CURVED GLASS RAILING

- Sh. Vijay Prakash Rao, Senior Architect (CVP/PRND) 9711400983
- Smt. Vidhi Prakash, Architect 9888084148