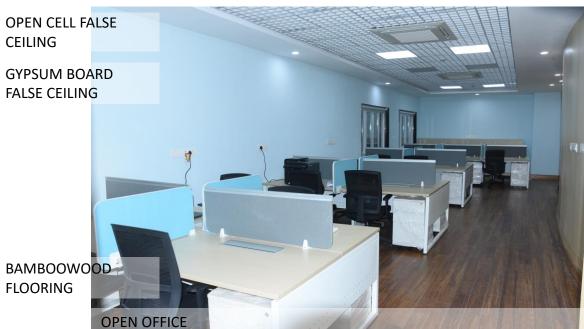

## GPOA 2

KG MARG, NEW DELHI

Area- 75454 sqm (approx)

Cost Estimate- 371.37 cr

Time Period – 30 months

METAL MESH FALSE
CEILING

MODULAR
FURNITURE

BAMBOOWOOD
FLOORING