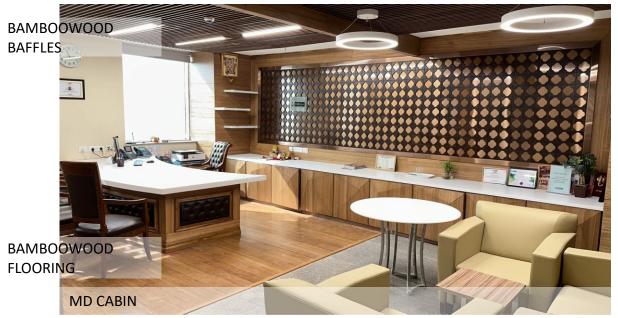

## GPOA 2

KG MARG, NEW DELHI

Area- 75454 sqm (approx)

Cost Estimate- 371.37 cr

Time Period – 30 months

METAL MESH FALSE
CEILING

MODULAR
FURNITURE

BAMBOOWOOD
FLOORING