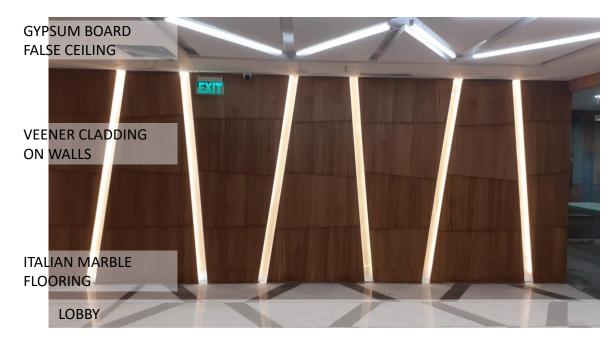

## GPOA 2

KG MARG, NEW DELHI

Area- 75454 sqm (approx)

Cost Estimate- 371.37 cr

Time Period – 30 months

METAL MESH FALSE
CEILING

MODULAR
FURNITURE

BAMBOOWOOD
FLOORING