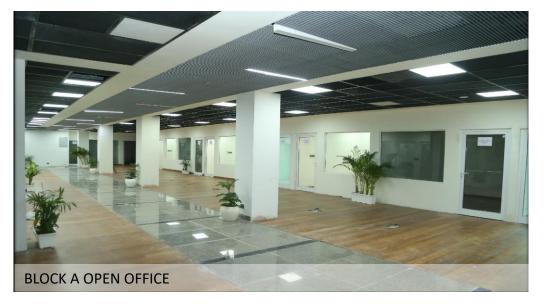

## GPOA 2

KG MARG, NEW DELHI

Area- 75454 sqm (approx)

Cost Estimate- 371.37 cr

Time Period – 30 months

METAL MESH FALSE
CEILING

MODULAR
FURNITURE

BAMBOOWOOD
FLOORING