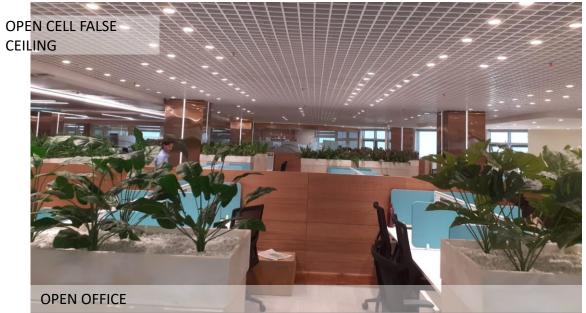

## GPOA 2

KG MARG, NEW DELHI

Area- 75454 sqm (approx)

Cost Estimate- 371.37 cr

Time Period – 30 months

METAL MESH FALSE
CEILING

MODULAR
FURNITURE

BAMBOOWOOD
FLOORING