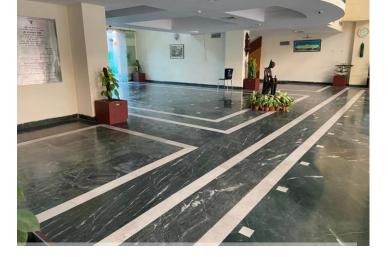

# INTERNATIONAL GUEST HOUSE

NASC COMPLEX, PUSA, NEW DELHI

Area- 7155 sqm (approx)

Cost Estimate- 5.5 cr

Time Period – 35 days

ENTRANCE LOBBY/RECEPTION

CURVED GLASS RAILING

- Sh. Vijay Prakash Rao, Senior Architect (CVP/PRND) 9711400983
- Smt. Vidhi Prakash, Architect 9888084148