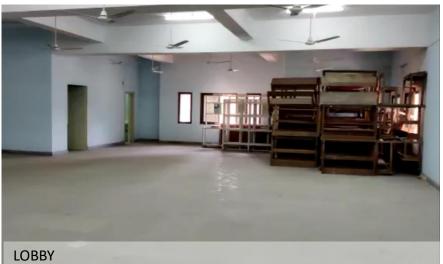

# WHO-INTERIM OFFICE

ITRA CAMPUS, JAMNAGAR, GUJARAT

Area- 12500 sqm (approx)

Cost Estimate- 13.5 cr

Time Period – 4 months

**GRC JAALI** 

TEXTURE PAINT ON EXTERIOR

HPL ON PORCH