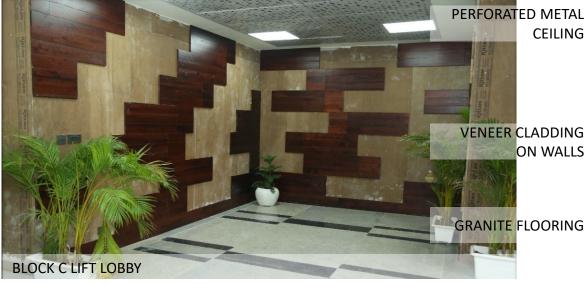

## GPOA 2

KG MARG, NEW DELHI

Area- 75454 sqm (approx)

Cost Estimate- 371.37 cr

Time Period – 30 months

METAL MESH FALSE
CEILING

MODULAR
FURNITURE

BAMBOOWOOD
FLOORING