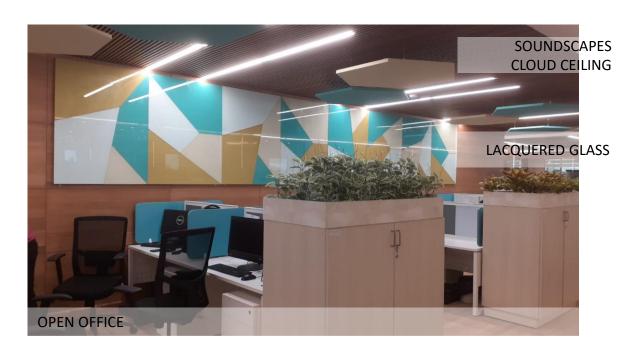

## GPOA 2

KG MARG, NEW DELHI

Area- 75454 sqm (approx)

Cost Estimate- 371.37 cr

Time Period – 30 months

METAL MESH FALSE
CEILING

MODULAR
FURNITURE

BAMBOOWOOD
FLOORING