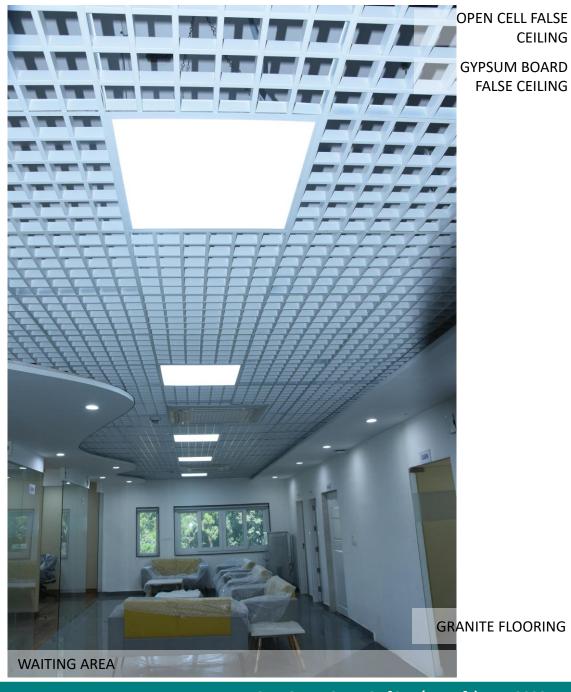

## GPOA 2

KG MARG, NEW DELHI

Area- 75454 sqm (approx)

Cost Estimate- 371.37 cr

Time Period – 30 months

METAL MESH FALSE
CEILING

MODULAR
FURNITURE

BAMBOOWOOD
FLOORING