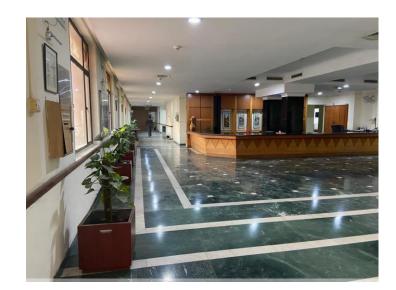

# INTERNATIONAL GUEST HOUSE

NASC COMPLEX, PUSA, NEW DELHI

Area- 7155 sqm (approx)

Cost Estimate- 5.5 cr

Time Period – 35 days

ENTRANCE LOBBY/RECEPTION

CURVED GLASS RAILING

- Sh. Vijay Prakash Rao, Senior Architect (CVP/PRND) 9711400983
- Smt. Vidhi Prakash, Architect 9888084148