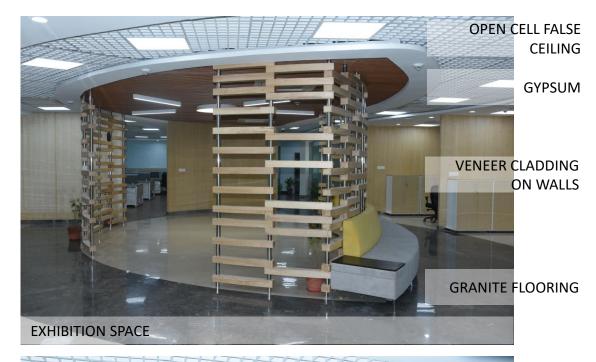

## GPOA 2

KG MARG, NEW DELHI

Area- 75454 sqm (approx)

Cost Estimate- 371.37 cr

Time Period – 30 months

METAL MESH FALSE
CEILING

MODULAR
FURNITURE

BAMBOOWOOD
FLOORING

VENEER FALSE CEILING

ITALIAN MARBLE FLOORING

LEVEL 14-18 OFFICE

- Sh. Vijay Prakash Rao, Senior Architect (CVP/PRND) 9711400983
- Smt. Swati Talwar, Asst. Architect

- Sh. Gopal Varshney, Chief Engineer (Civil) 9530702315
- Sh. Satyendra Kumar, Chief Engineer (Electrical) 9971001869
- Sh. Prashant Kumar Gupta, Superintending Engineer (Electrical) -9819926383
- Sh. Rajiv Sharma, Executive Engineer (Civil) 9810598911
- Sh. Suhail Ahmad, Executive Engineer (Electrical) 9871101519
- Sh. Sudhir Kumar Gulati, Assistant Engineer (Civil)
- Sh. Rahul Gupta, AEE(Civil)
- Sh. Sudhir Kumar Gulati, AE(Civil)
- SH. Ajit Kataria, AE(Civil)
- Sh. Vinod Kumar, AE(Electrical)
- Sh. Praveen Kumar, AE(Electrical)