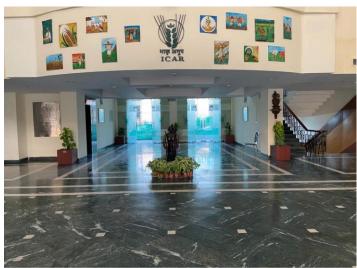

# INTERNATIONAL GUEST HOUSE

NASC COMPLEX, PUSA, NEW DELHI

Area- 7155 sqm (approx)

Cost Estimate- 5.5 cr

Time Period – 35 days

ENTRANCE LOBBY/RECEPTION

CURVED GLASS RAILING

- Sh. Vijay Prakash Rao, Senior Architect (CVP/PRND) 9711400983
- Smt. Vidhi Prakash, Architect 9888084148