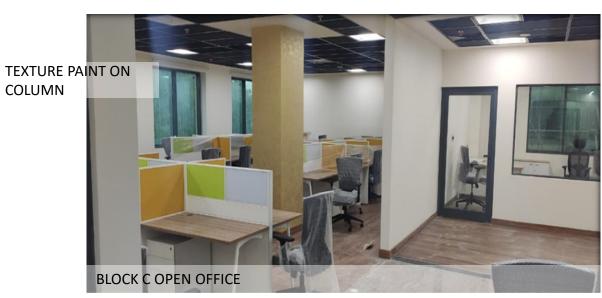

## GPOA 2

KG MARG, NEW DELHI

Area- 75454 sqm (approx)

Cost Estimate- 371.37 cr

Time Period – 30 months

METAL MESH FALSE
CEILING

MODULAR
FURNITURE

BAMBOOWOOD
FLOORING