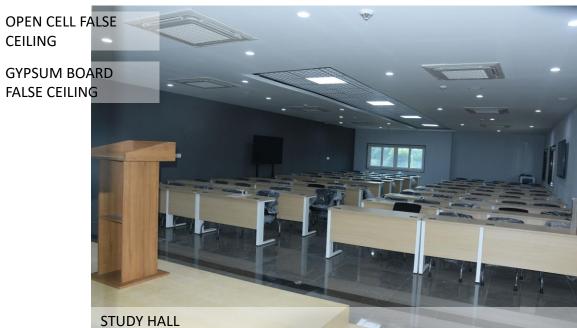

# WHO-INTERIM OFFICE

ITRA CAMPUS, JAMNAGAR, GUJARAT

Area- 12500 sqm (approx)

Cost Estimate- 13.5 cr

Time Period – 4 months

**GRC JAALI** 

TEXTURE PAINT ON EXTERIOR

HPL ON PORCH