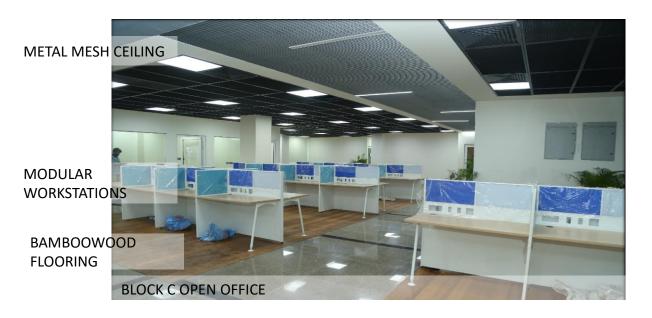

## GPOA 2

KG MARG, NEW DELHI

Area- 75454 sqm (approx)

Cost Estimate- 371.37 cr

Time Period – 30 months

METAL MESH FALSE
CEILING

MODULAR
FURNITURE

BAMBOOWOOD
FLOORING