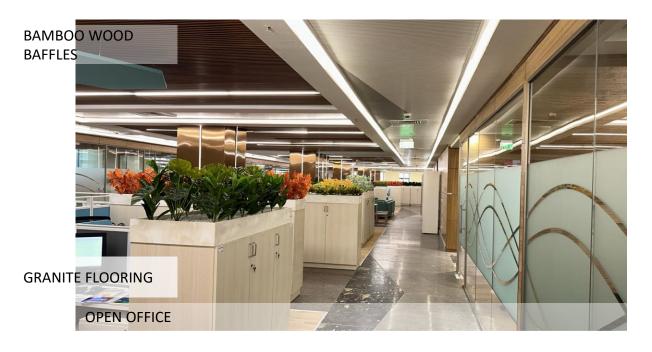

## GPOA 2

KG MARG, NEW DELHI

Area- 75454 sqm (approx)

Cost Estimate- 371.37 cr

Time Period – 30 months

METAL MESH FALSE
CEILING

MODULAR
FURNITURE

BAMBOOWOOD
FLOORING