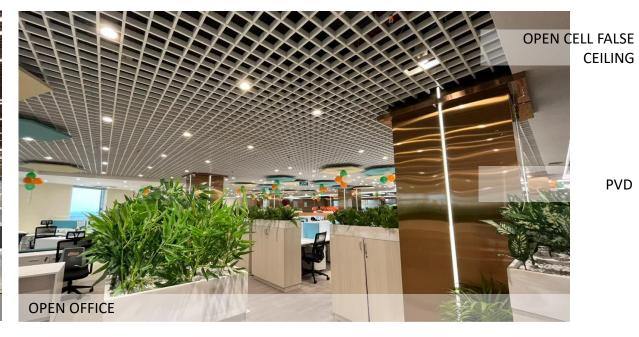

#### IDBI ZONAL OFFICE

BLOCK 2, 8<sup>TH</sup> & 9<sup>TH</sup> FLOOR, A & B WING, EAST KIDWAI NAGAR, NEW DELHI

Area- 8000 sqm (approx)

Cost Estimate- 37.05 cr

Time Period – 6 months

PVD

- Sh. Vijay Prakash Rao, Senior Architect (CVP/PRND) 9711400983
- Sh. Dhanabalan Chandran, Architect 9650991386
- Smt. Swati Talwar, Asst. Architect
- Smt. Lipika Ghosh, Asst. AD
- Smt. Madhu Monga, Asst. AD
- Smt. Poonam Wadhwa, Technical Officer