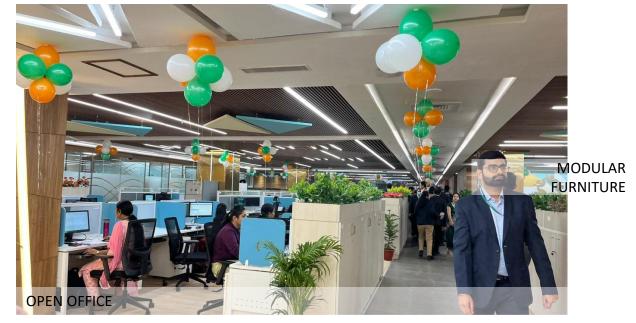

## GPOA 2

KG MARG, NEW DELHI

Area- 75454 sqm (approx)

Cost Estimate- 371.37 cr

Time Period – 30 months

METAL MESH FALSE
CEILING

MODULAR
FURNITURE

BAMBOOWOOD
FLOORING