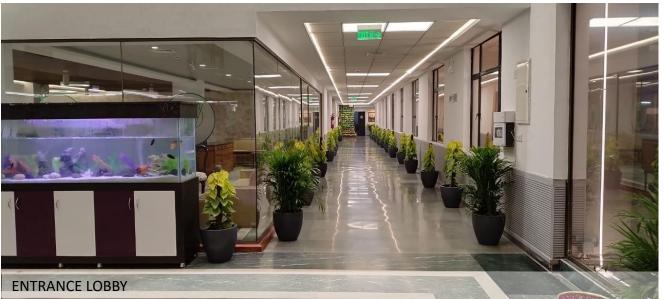

# INTERNATIONAL GUEST HOUSE

NASC COMPLEX, PUSA, NEW DELHI

Area- 7155 sqm (approx)

Cost Estimate- 5.5 cr

Time Period – 35 days

ENTRANCE LOBBY/RECEPTION

CURVED GLASS RAILING

- Sh. Vijay Prakash Rao, Senior Architect (CVP/PRND) 9711400983
- Smt. Vidhi Prakash, Architect 9888084148