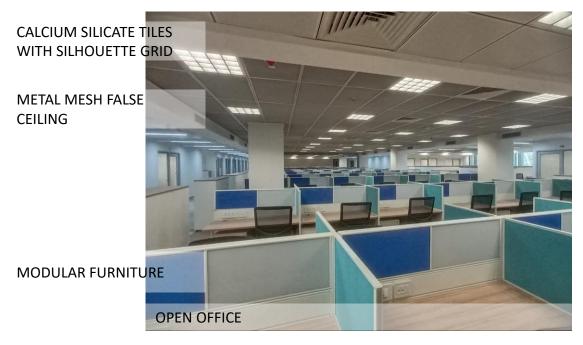

## GPOA 2

KG MARG, NEW DELHI

Area- 75454 sqm (approx)

Cost Estimate- 371.37 cr

Time Period – 30 months

METAL MESH FALSE
CEILING

MODULAR
FURNITURE

BAMBOOWOOD
FLOORING