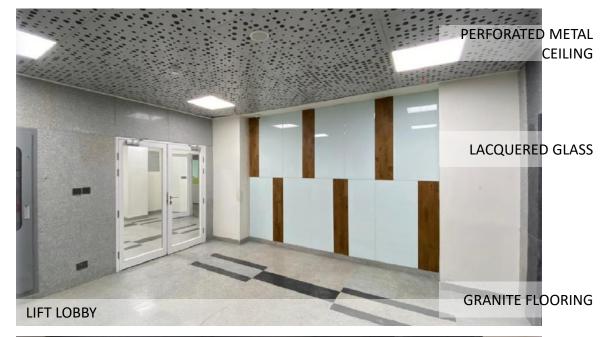

# WHO-INTERIM OFFICE

ITRA CAMPUS, JAMNAGAR, GUJARAT

Area- 12500 sqm (approx)

Cost Estimate- 13.5 cr

Time Period – 4 months

**GRC JAALI** 

TEXTURE PAINT ON EXTERIOR

HPL ON PORCH