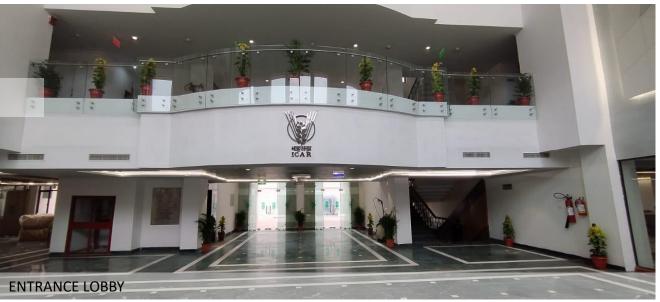

# INTERNATIONAL GUEST HOUSE

NASC COMPLEX, PUSA, NEW DELHI

Area- 7155 sqm (approx)

Cost Estimate- 5.5 cr

Time Period – 35 days

ENTRANCE LOBBY/RECEPTION

CURVED GLASS RAILING

- Sh. Vijay Prakash Rao, Senior Architect (CVP/PRND) 9711400983
- Smt. Vidhi Prakash, Architect 9888084148