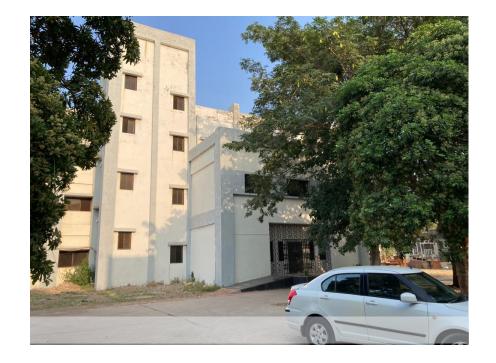

# WHO-INTERIM OFFICE

ITRA CAMPUS, JAMNAGAR, GUJARAT

Area- 12500 sqm (approx)

Cost Estimate- 13.5 cr

Time Period – 4 months

**GRC JAALI** 

TEXTURE PAINT ON EXTERIOR

HPL ON PORCH