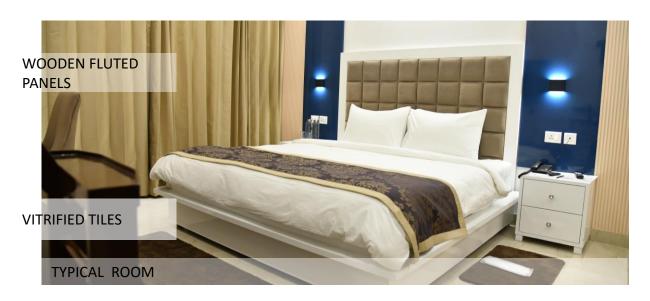

# INTERNATIONAL GUEST HOUSE

NASC COMPLEX, PUSA, NEW DELHI

Area- 7155 sqm (approx)

Cost Estimate- 5.5 cr

Time Period – 35 days

ENTRANCE LOBBY/RECEPTION

CURVED GLASS RAILING

- Sh. Vijay Prakash Rao, Senior Architect (CVP/PRND) 9711400983
- Smt. Vidhi Prakash, Architect 9888084148