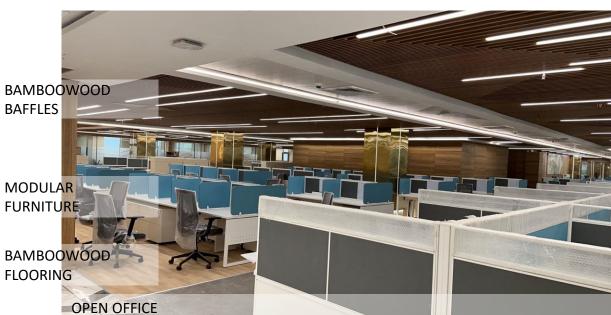

## GPOA 2

KG MARG, NEW DELHI

Area- 75454 sqm (approx)

Cost Estimate- 371.37 cr

Time Period – 30 months

METAL MESH FALSE
CEILING

MODULAR
FURNITURE

BAMBOOWOOD
FLOORING