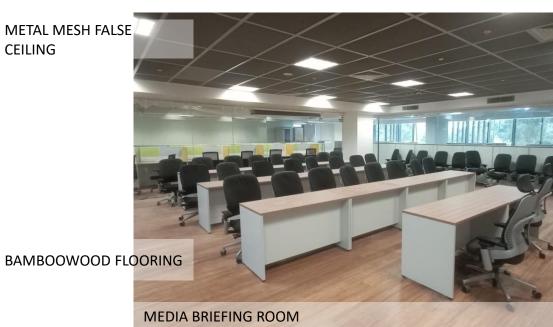

## GPOA 2

KG MARG, NEW DELHI

Area- 75454 sqm (approx)

Cost Estimate- 371.37 cr

Time Period – 30 months

METAL MESH FALSE
CEILING

MODULAR
FURNITURE

BAMBOOWOOD
FLOORING