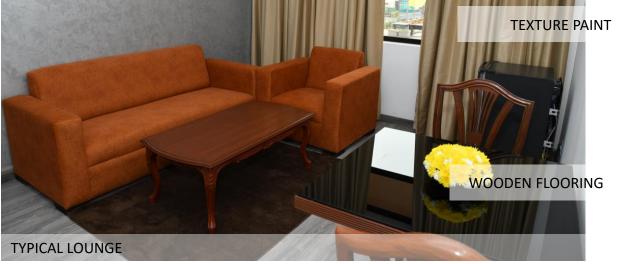

# INTERNATIONAL GUEST HOUSE

NASC COMPLEX, PUSA, NEW DELHI

Area- 7155 sqm (approx)

Cost Estimate- 5.5 cr

Time Period – 35 days

ENTRANCE LOBBY/RECEPTION

CURVED GLASS RAILING

- Sh. Vijay Prakash Rao, Senior Architect (CVP/PRND) 9711400983
- Smt. Vidhi Prakash, Architect 9888084148