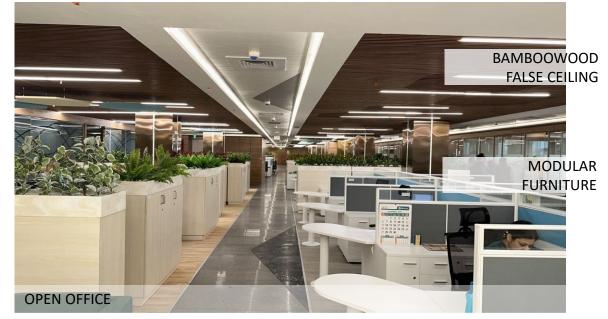

## GPOA 2

KG MARG, NEW DELHI

Area- 75454 sqm (approx)

Cost Estimate- 371.37 cr

Time Period – 30 months

METAL MESH FALSE
CEILING

MODULAR
FURNITURE

BAMBOOWOOD
FLOORING