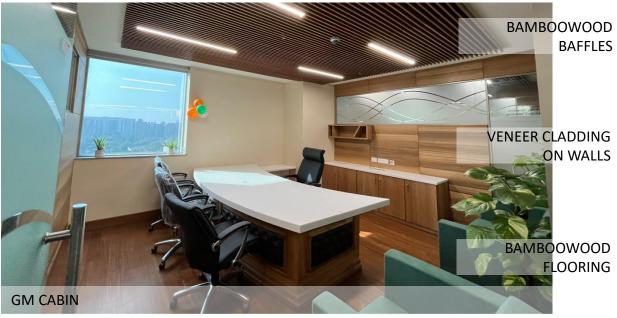

## GPOA 2

KG MARG, NEW DELHI

Area- 75454 sqm (approx)

Cost Estimate- 371.37 cr

Time Period – 30 months

METAL MESH FALSE
CEILING

MODULAR
FURNITURE

BAMBOOWOOD
FLOORING