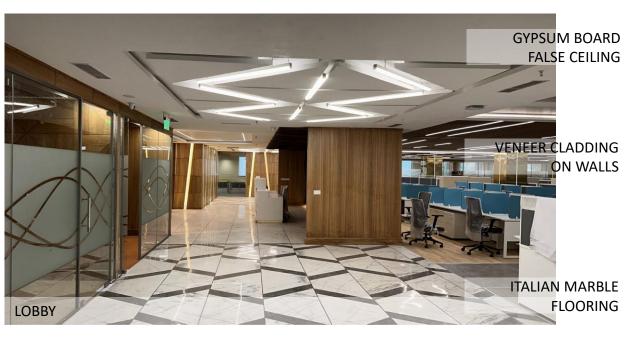

## GPOA 2

KG MARG, NEW DELHI

Area- 75454 sqm (approx)

Cost Estimate- 371.37 cr

Time Period – 30 months

METAL MESH FALSE
CEILING

MODULAR
FURNITURE

BAMBOOWOOD
FLOORING