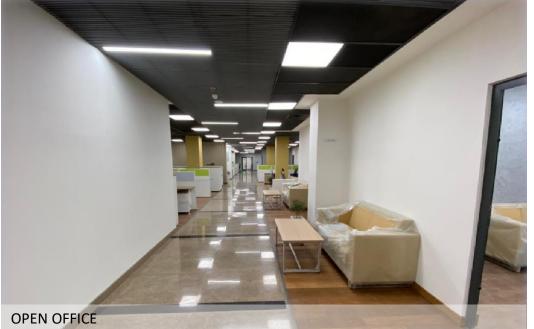

## GPOA 2

KG MARG, NEW DELHI

Area- 75454 sqm (approx)

Cost Estimate- 371.37 cr

Time Period – 30 months

METAL MESH FALSE
CEILING

MODULAR
FURNITURE

BAMBOOWOOD
FLOORING