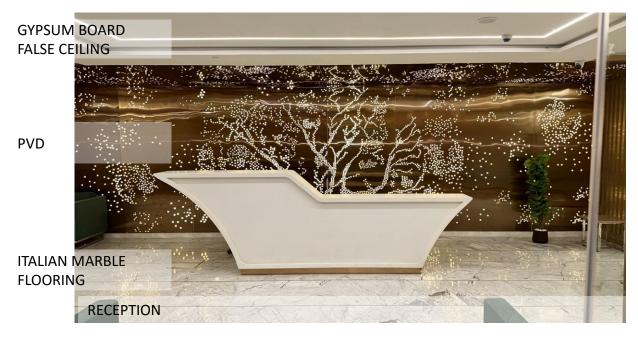

#### IDBI ZONAL OFFICE

BLOCK 2, 8<sup>TH</sup> & 9<sup>TH</sup> FLOOR, A & B WING, EAST KIDWAI NAGAR, NEW DELHI

Area- 8000 sqm (approx)

Cost Estimate- 37.05 cr

Time Period – 6 months

PVD

- Sh. Vijay Prakash Rao, Senior Architect (CVP/PRND) 9711400983
- Sh. Dhanabalan Chandran, Architect 9650991386
- Smt. Swati Talwar, Asst. Architect
- Smt. Lipika Ghosh, Asst. AD
- Smt. Madhu Monga, Asst. AD
- Smt. Poonam Wadhwa, Technical Officer