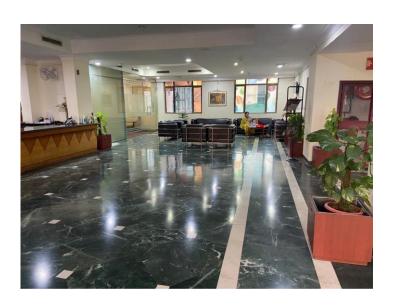

# INTERNATIONAL GUEST HOUSE

NASC COMPLEX, PUSA, NEW DELHI

Area- 7155 sqm (approx)

Cost Estimate- 5.5 cr

Time Period – 35 days

ENTRANCE LOBBY/RECEPTION

CURVED GLASS RAILING

- Sh. Vijay Prakash Rao, Senior Architect (CVP/PRND) 9711400983
- Smt. Vidhi Prakash, Architect 9888084148