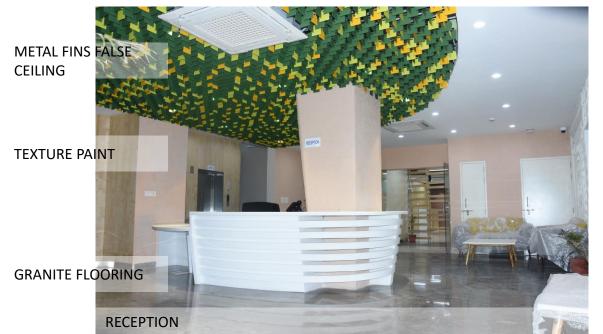

# INTERNATIONAL GUEST HOUSE

NASC COMPLEX, PUSA, NEW DELHI

Area- 7155 sqm (approx)

Cost Estimate- 5.5 cr

Time Period – 35 days

ENTRANCE LOBBY/RECEPTION

CURVED GLASS RAILING

- Sh. Vijay Prakash Rao, Senior Architect (CVP/PRND) 9711400983
- Smt. Vidhi Prakash, Architect 9888084148