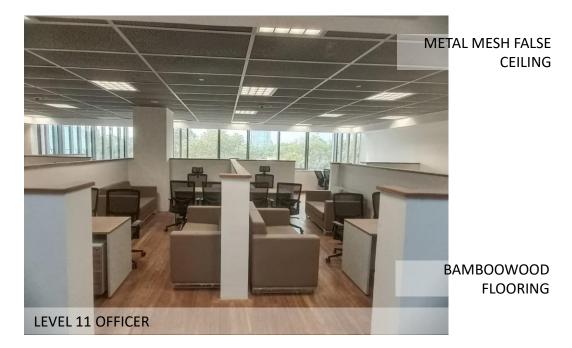

## GPOA 2

KG MARG, NEW DELHI

Area- 75454 sqm (approx)

Cost Estimate- 371.37 cr

Time Period – 30 months

METAL MESH FALSE
CEILING

MODULAR
FURNITURE

BAMBOOWOOD
FLOORING