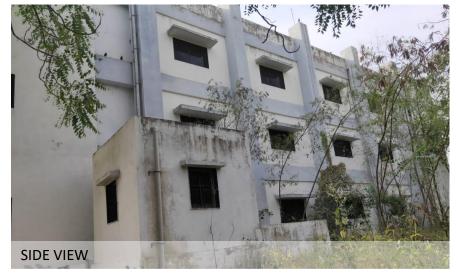

# WHO-INTERIM OFFICE

ITRA CAMPUS, JAMNAGAR, GUJARAT

Area- 12500 sqm (approx)

Cost Estimate- 13.5 cr

Time Period – 4 months

**GRC JAALI** 

TEXTURE PAINT ON EXTERIOR

HPL ON PORCH