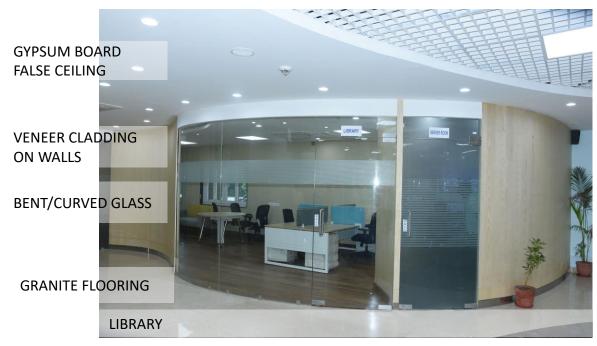

# INTERNATIONAL GUEST HOUSE

NASC COMPLEX, PUSA, NEW DELHI

Area- 7155 sqm (approx)

Cost Estimate- 5.5 cr

Time Period – 35 days

ENTRANCE LOBBY/RECEPTION

CURVED GLASS RAILING

- Sh. Vijay Prakash Rao, Senior Architect (CVP/PRND) 9711400983
- Smt. Vidhi Prakash, Architect 9888084148