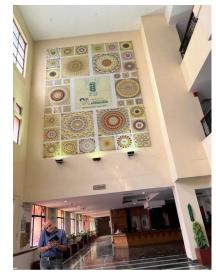

# INTERNATIONAL GUEST HOUSE

NASC COMPLEX, PUSA, NEW DELHI

Area- 7155 sqm (approx)

Cost Estimate- 5.5 cr

Time Period – 35 days

ENTRANCE LOBBY/RECEPTION

CURVED GLASS RAILING

- Sh. Vijay Prakash Rao, Senior Architect (CVP/PRND) 9711400983
- Smt. Vidhi Prakash, Architect 9888084148