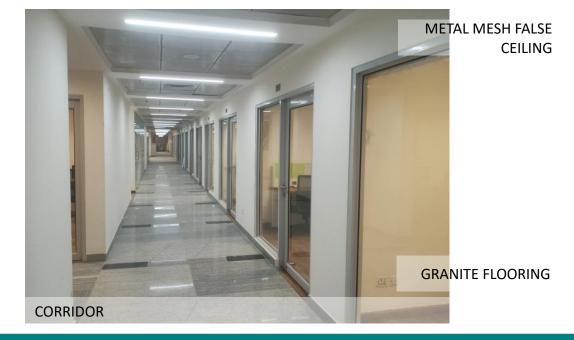

## GPOA 2

KG MARG, NEW DELHI

Area- 75454 sqm (approx)

Cost Estimate- 371.37 cr

Time Period – 30 months

METAL MESH FALSE
CEILING

MODULAR
FURNITURE

BAMBOOWOOD
FLOORING