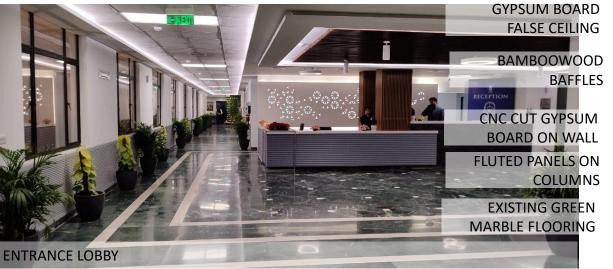

# INTERNATIONAL GUEST HOUSE

NASC COMPLEX, PUSA, NEW DELHI

Area- 7155 sqm (approx)

Cost Estimate- 5.5 cr

Time Period – 35 days

ENTRANCE LOBBY/RECEPTION

CURVED GLASS RAILING

- Sh. Vijay Prakash Rao, Senior Architect (CVP/PRND) 9711400983
- Smt. Vidhi Prakash, Architect 9888084148